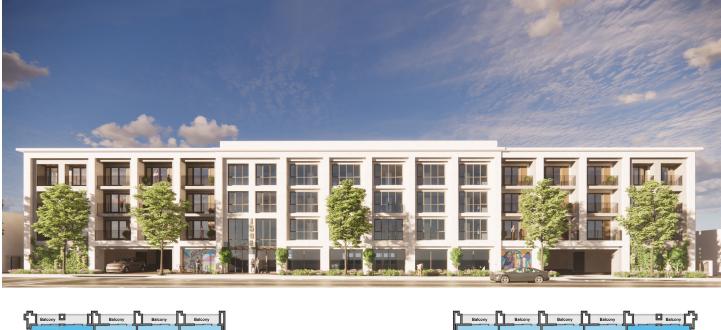

## Project:Walnut Micro-HousingLocation:Pasadena, CaliforniaType:Multi-FamilyClient:Nevis Homes

46,030 sq. ft.

84

Size:

Units:

The typical SRO (Single-Room Occupancy) project this is not. While one-bedroom and studio units max out at 375 SF, the Client has catered the amenity program to appeal to college-age students and recent graduates. The all-amenity ground floor includes a Pool, Spa, Gym, Lounge, BBOs, and a Kitchen-Dining setup fit for entertaining large groups. New Formalist contemporary design lends itself well to neighboring Commercial buildings and draws attention from nearby CalTech and PCC students looking for a hip new place to call home.