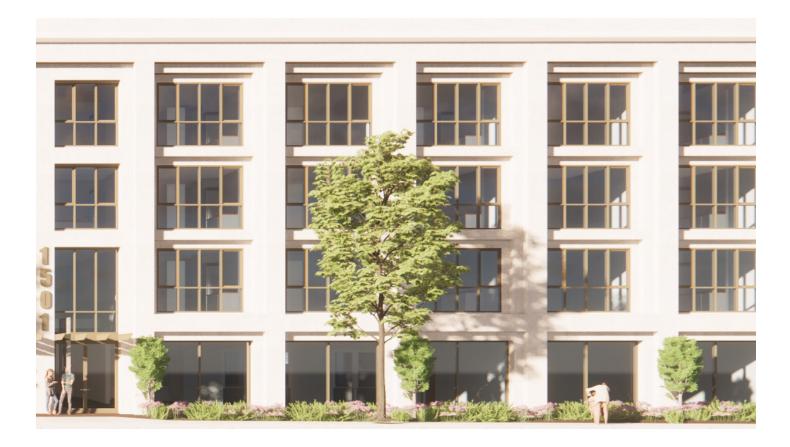

## Project:Walnut Micro-HousingLocation:Pasadena, CaliforniaType:Multi-FamilyClient:Nevis Homes

46,030 sq. ft.

84

Size:

Units:

The typical SRO (Single-Room Occupancy) project this is not. While one-bedroom and studio units max out at 375 SF, the Client has catered the amenity program to appeal to college-age students and recent graduates. The all-amenity ground floor includes a Pool, Spa, Gym, Lounge, BBOs, and a Kitchen-Dining setup fit for entertaining large groups. New Formalist contemporary design lends itself well to neighboring Commercial buildings and draws attention from nearby CalTech and PCC students looking for a hip new place to call home.