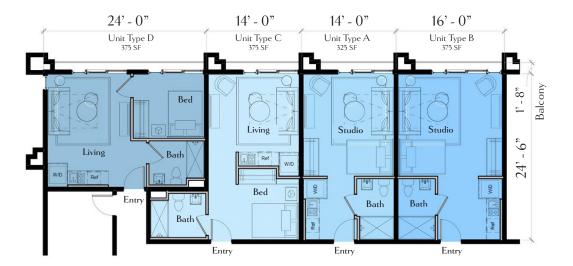

## Project:Walnut Micro-HousingLocation:Pasadena, CaliforniaType:Multi-FamilyClient:Nevis Homes

46,030 sq. ft.

84

Size:

Units:

The typical SRO (Single-Room Occupancy) project this is not. While one-bedroom and studio units max out at 375 SF, the Client has catered the amenity program to appeal to college-age students and recent graduates. The all-amenity ground floor includes a Pool, Spa, Gym, Lounge, BBOs, and a Kitchen-Dining setup fit for entertaining large groups. New Formalist contemporary design lends itself well to neighboring Commercial buildings and draws attention from nearby CalTech and PCC students looking for a hip new place to call home.