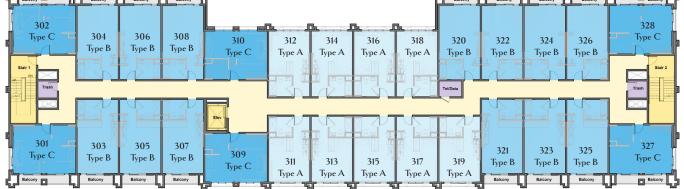

## Project:Walnut Micro-HousingLocation:Pasadena, CaliforniaType:Multi-FamilyClient:Nevis Homes

46,030 sq. ft.

84

Size:

Units:

The typical SRO (Single-Room Occupancy) project this is not. While one-bedroom and studio units max out at 375 SF, the Client has catered the amenity program to appeal to college-age students and recent graduates. The all-amenity ground floor includes a Pool, Spa, Gym, Lounge, BBOs, and a Kitchen-Dining setup fit for entertaining large groups. New Formalist contemporary design lends itself well to neighboring Commercial buildings and draws attention from nearby CalTech and PCC students looking for a hip new place to call home.