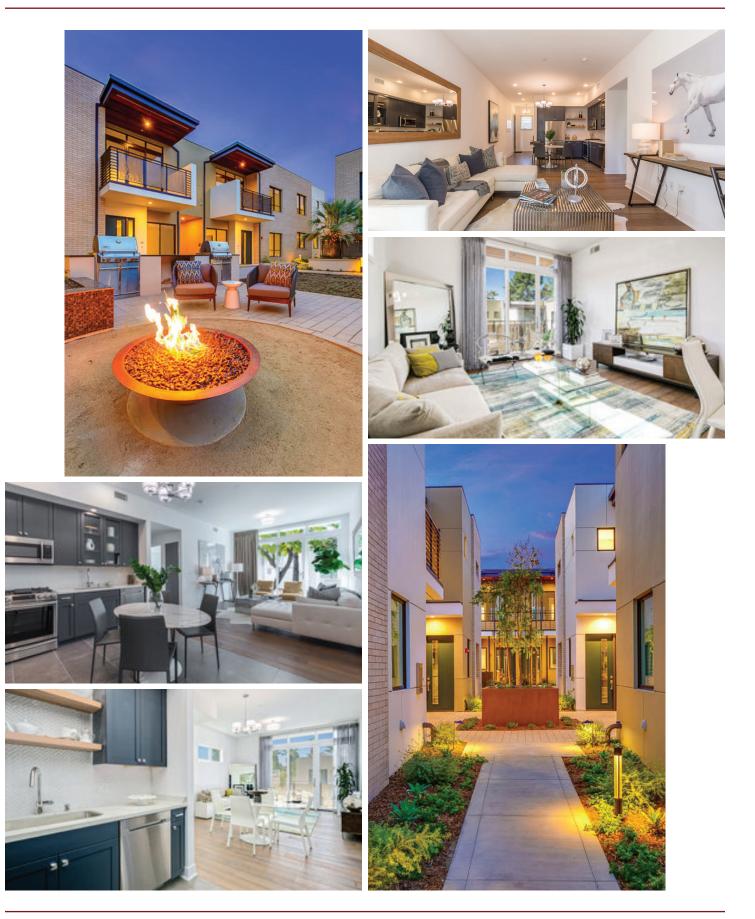

## Project: West Grove Location: Pasadena, California

Type:Multi-FamilyClient:Balian Investments, LLCSize:33,425 sq. ft.Units:25

Just a short walk to Huntington Hospital and the thriving South Fair Oaks district, this density-bonus development provides chic in-town living opportunities to a wide array of professionals. The design adapts a mid-century aesthetic to the present day, filling interiors with abundant natural light and inviting residents outdoors via both private & common garden living spaces.