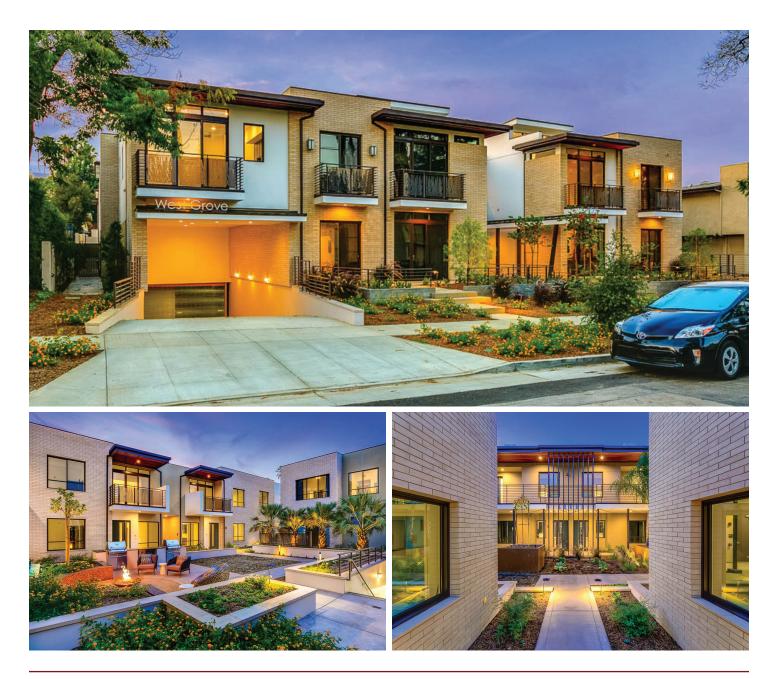

## Project: West Grove Location: Pasadena, California

Type:Multi-FamilyClient:Balian Investments, LLCSize:33,425 sq. ft.Units:25

Just a short walk to Huntington Hospital and the thriving South Fair Oaks district, this density-bonus development provides chic in-town living opportunities to a wide array of professionals. The design adapts a mid-century aesthetic to the present day, filling interiors with abundant natural light and inviting residents outdoors via both private & common garden living spaces.